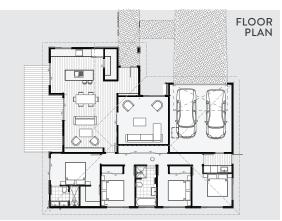

## Lot 20, 262 on Highsted

Designed by Foster Architecture, and built by Hazeldine you'll feel right at home in this stunning 4 bedroom home nestled in the popular, country style Highsted subdivision.

With 2 living areas, 4 double bedrooms, 2 fully tiled bathrooms including underfloor heating, and a stunning Trenz kitchen with Tristone benchtops & feature wood panelling, plus walk in pantry with loads of storage.

Ducted heatpumps and solartubes will keep this home light and cosy in cooler months, while the Kwila decking connects living areas, kitchen and dining spaces for seamless summer living. This house & land package is an absolute must view for families after style and space.

HOUSE 191m<sup>2</sup> | LAND 434m<sup>2</sup>