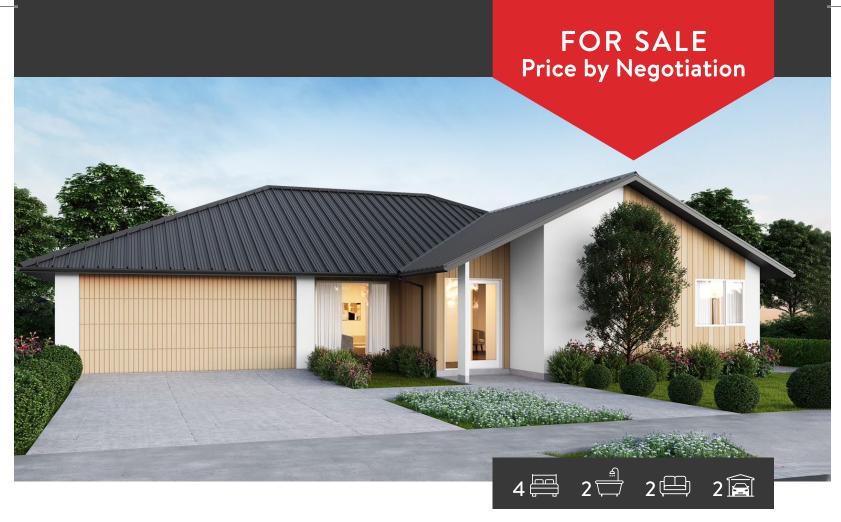

## Lot 20, 262 on Highsted

Designed by Foster Architecture, and built by Hazeldine you'll feel right at home in this stunning 4 bedroom home nestled in the popular, country style Highsted subdivision.

With 2 living areas, 4 double bedrooms, 2 fully tiled bathrooms including underfloor heating, and a stunning Trenz kitchen with Tristone benchtops & feature wood panelling, plus walk in pantry with loads of storage.

Ducted heatpumps and solartubes will keep this home light and cosy in cooler months, while the Kwila decking connects living areas, kitchen and dining spaces for seamless summer living. This house & land package is an absolute must view for families after style and space.

HOUSE 191m<sup>2</sup> | LAND 434m<sup>2</sup>