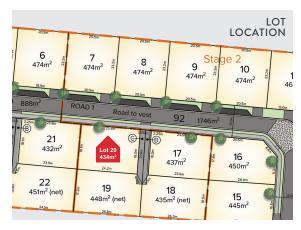

Architecture, and built by Hazeldine you'll feel right at home in this stunning 4 bedroom home nestled in the popular, country style Highsted subdivision.

With 2 living areas, 4 double bedrooms, 2 fully tiled bathrooms including underfloor heating, and a stunning Trenz kitchen with Tristone benchtops & feature wood panelling, plus walk in pantry with loads of storage.

Ducted heatpumps and solartubes will keep this home light and cosy in cooler months, while the Kwila decking connects living areas, kitchen and dining spaces for seamless summer living. This house & land package is an absolute must view for families after style and space.

HOUSE 191m<sup>2</sup> | LAND 434m<sup>2</sup>

## Enquiries to Andrew McGuire

**P.** 03 327 6329 **M.** 027 429 6299

E. a.mcguire@hazeldine.co.nz